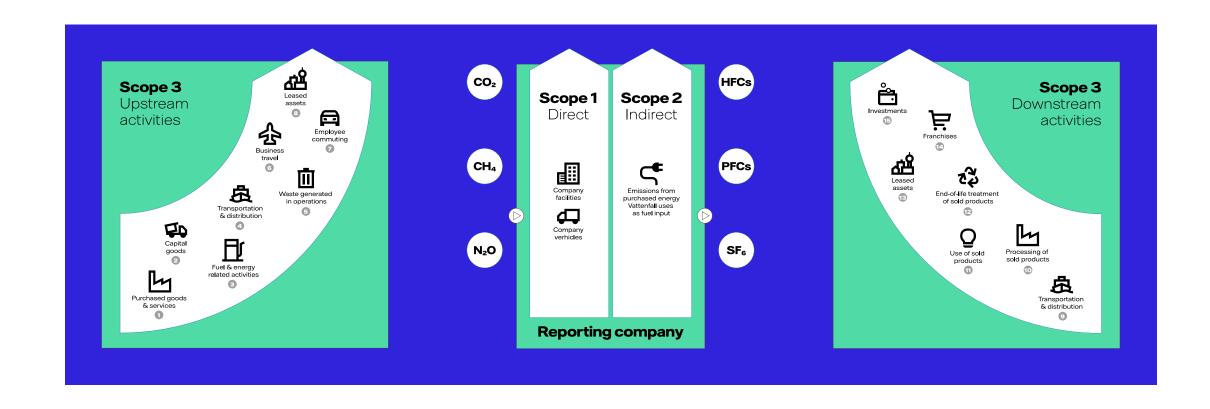

# **Carbon Footprint**

Calculation of carbon footprint for last year DATA 2023 according to emission data based on ISO14064 and GHG protocol in scope 1 and 2 and 3 based on customer request.