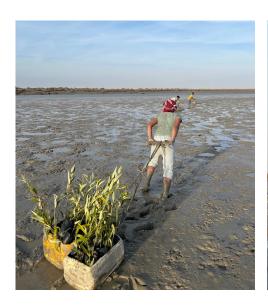

## **Net Zero Journey**

- Net Zero Journey is the process of carbon foot print reduction with specific annual targets based on Paris agreement. Companies that participate, will be part of an international movement through which we can prevent more than a 1.5C' increase of the global temperature. The global target date to achieve the goals of Net Zero Journey is the year 2050. Every entity that gets involved in this process will have their own individual annual goal and methods of monitoring. The annual assessment is designed to keep them on track to reach their predefined offset goals.
- Companies have a choice of Three (3) different plans based on the start point.