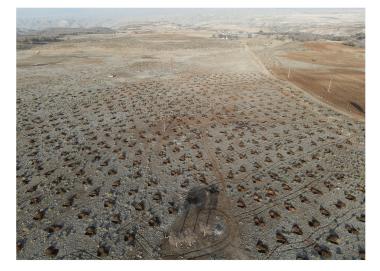

## **Net Zero Journey**

- Net Zero Journey is the process of carbon foot print reduction with specific annual targets based on Paris agreement. Companies that participate, will be part of an international movement through which we can prevent more than a 1.5C' increase of the global temperature. The global target date to achieve the goals of Net Zero Journey is the year 2050. Every entity that gets involved in this process will have their own individual annual goal and methods of monitoring. The annual assessment is designed to keep them on track to reach their predefined offset goals.
- Companies have a choice of Three (3) different plans based on the start point.