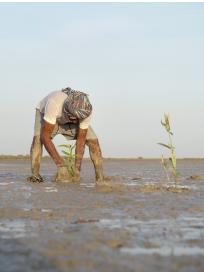

## **Net Zero Journey**

- Net Zero Journey is the process of carbon foot print reduction with specific annual targets based on Paris agreement. Companies that participate, will be part of an international movement through which we can prevent more than a 1.5C' increase of the global temperature. The global target date to achieve the goals of Net Zero Journey is the year 2050. Every entity that gets involved in this process will have their own individual annual goal and methods of monitoring. The annual assessment is designed to keep them on track to reach their predefined offset goals.
- Companies have a choice of Three (3) different plans based on the start point.