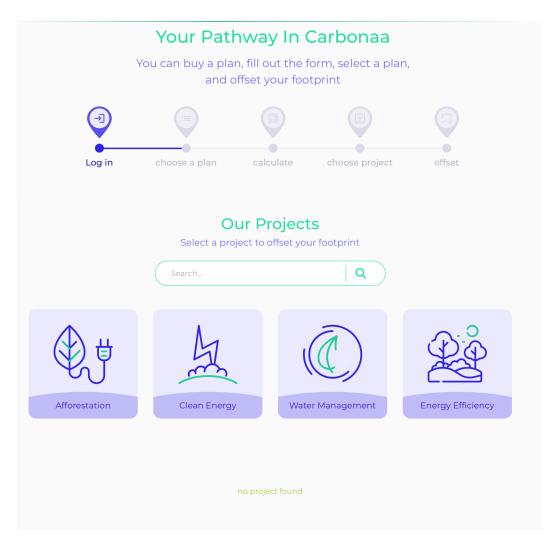

## What we do?

We provide these straightforward and efficient steps

CALCULATING CARBONS

**CHOOSE PROJECT** 

OFFSET CARBONS

NET - ZERO JOURNEY

## **CARBONAA Platform**

Online platform to demonstrate purchased carbon and projects: