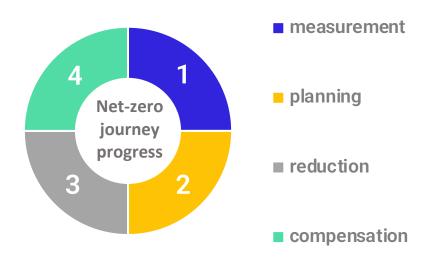

## **Net Zero Journey**

- Net Zero Journey is the process of carbon foot print reduction with specific annual targets based on Paris agreement. Companies that participate, will be part of an international movement through which we can prevent more than a 1.5C' increase of the global temperature. The global target date to achieve the goals of Net Zero Journey is the year 2050. Every entity that gets involved in this process will have their own individual annual goal and methods of monitoring. The annual assessment is designed to keep them on track to reach their predefined offset goals.
- Companies have a choice of Three (3) different plans based on the start point.