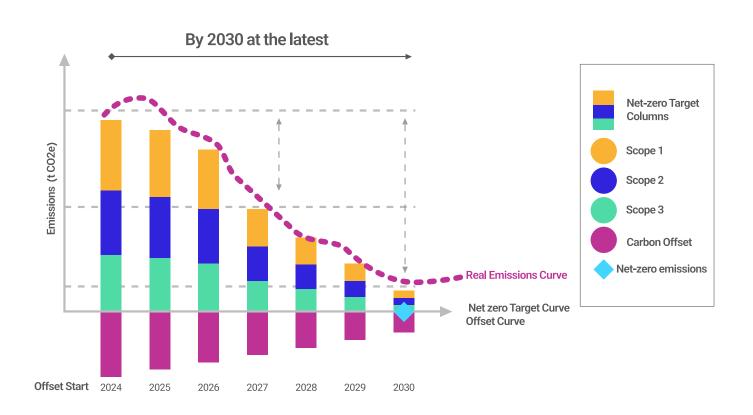

## **Net Zero Journey**

- Net Zero Journey is the process of carbon foot print reduction with specific annual targets based on Paris agreement. Companies that participate, will be part of an international movement through which we can prevent more than a 1.5C' increase of the global temperature. The global target date to achieve the goals of Net Zero Journey is the year 2050. Every entity that gets involved in this process will have their own individual annual goal and methods of monitoring. The annual assessment is designed to keep them on track to reach their predefined offset goals.
- Companies have a choice of Three (3) different plans based on the start point.